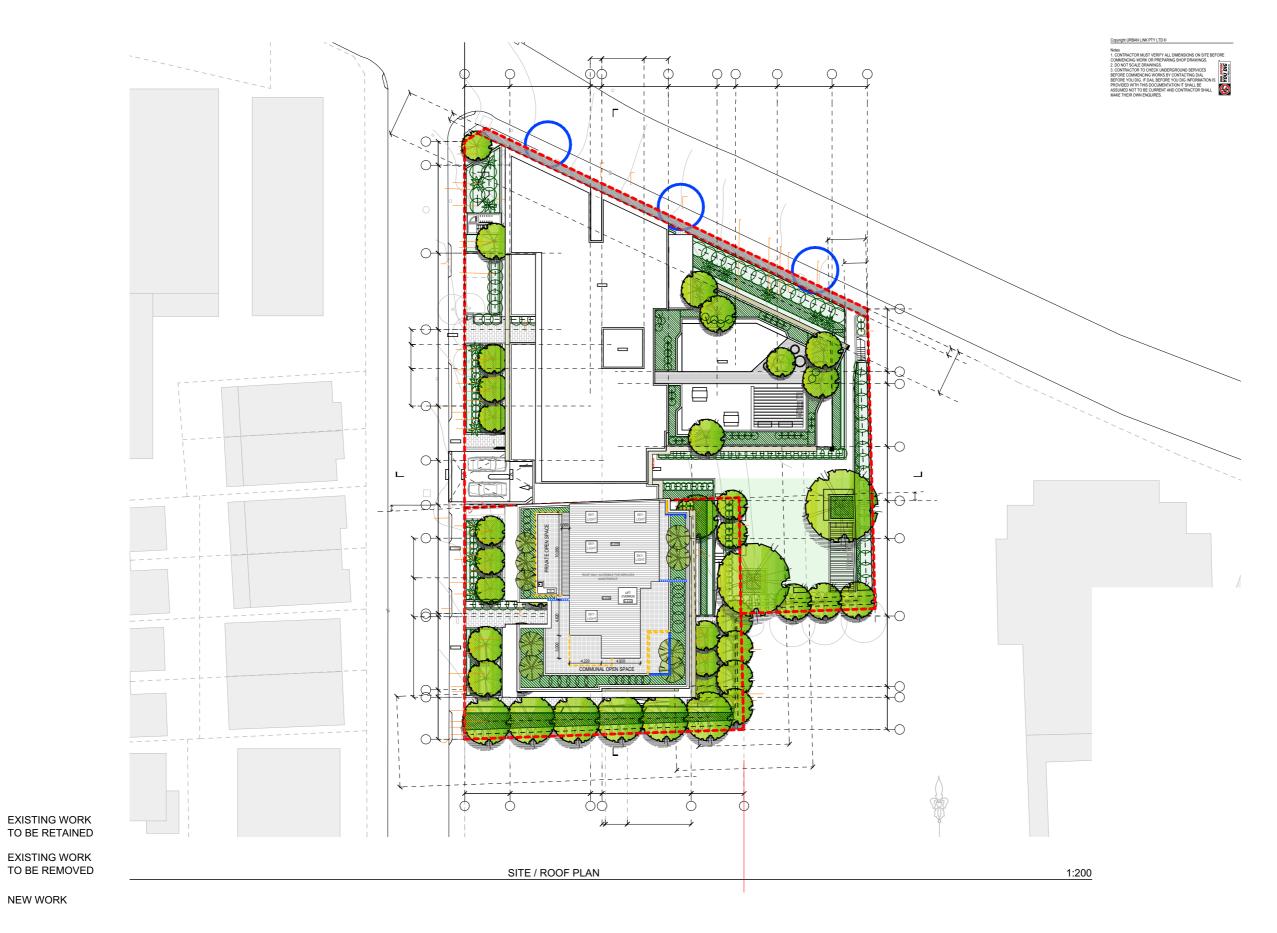

MULTI RESIDENTIAL DEVELOPMENT PROJECT 68-72 Railway Pde & 2-2A Oxford St Burwood NSW 2134 PROJECT NO. 15/19

SITE/ROOF PLAN ISSUE: A0003 1:500@A3 CHECKED BY D.M